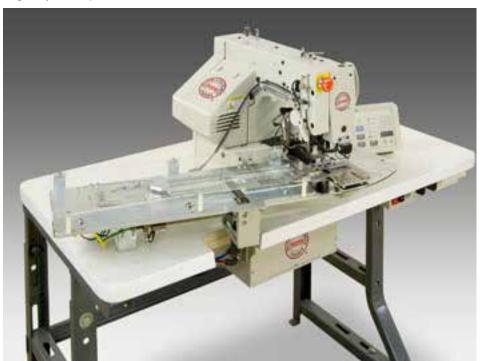

Automatic cut and sew of Velcro material. Bottom or Top feed. JA-042E Velcro Feeder is capable of cutting and loading Velcro from 3/8" x 2 1/2" width to 1" x 6" length. The lower nest is adjustable to accept any size Velcro in this range. The top clamp is fixed in width and adjustable in length.

Automatic cut and sew of Velcro "hook and loop"

## **FEATURES**

Length: (min) 25.4 mm / 1" (max) 150 mm / 6"

Width: (min) 10 mm / 3/8" (max) 64 mm / 2 1/2"

| SPECIFICATIONS        |          |
|-----------------------|----------|
| Voltage (v/ph/hz)     | 220v 1ph |
| Current (amps)        | 5        |
| Air pressure (psi)    | 90       |
| Air consumption (cfm) | 2        |