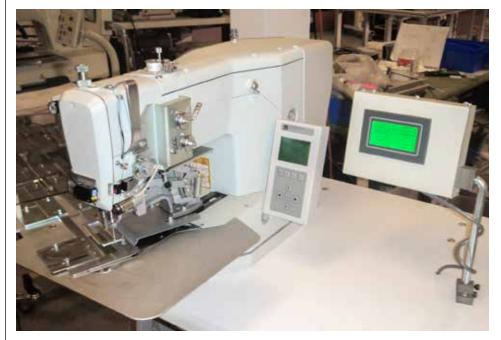

Automatic cut and sew of Velcro material. Bottom or Top feed. JA-042E Velcro Feeder is capable of cutting and loading Velcro from 3/8" x 2 1/2" width to 1" x 6" length. The lower nest is adjustable to accept any size Velcro in this range. The top clamp is fixed in width and adjustable in length.

Automatic cut and sew of Velcro "hook and loop"

## **FEATURES**

Length: (min) 25.4 mm / 1" (max) 150 mm / 6"

Width: (min) 10 mm / 3/8" (max) 64 mm / 2 1/2"

| SPECIFICATIONS        |          |
|-----------------------|----------|
| Voltage (v/ph/hz)     | 220v 1ph |
| Current (amps)        | 5        |
| Air pressure (psi)    | 90       |
| Air consumption (cfm) | 2        |