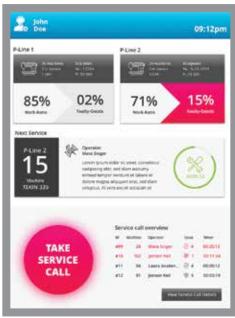

# Technician - Service & Support

Receive and respond to expected and unexpected service requests. Execute fast setup of machines & complete production lines

### **Service Maintenance**

- Customize and automate multiple service intervals per machine.
- Enable predictive maintenance to reduce down times.

# Service Calls

- Easily handle support calls for service.
- Be guided by color coded messages and provided machine details for efficient support.

www.atlatt.com • sales@atlatt.com

362 Industrial Park Drive