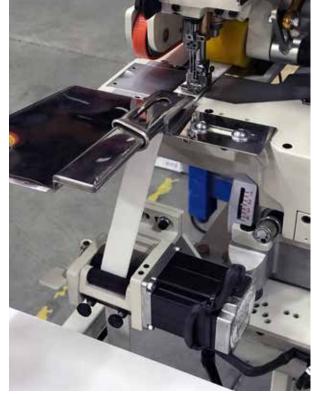

## **Electronic Metering**

### Upper or Lower Metering System

- Easy digital setting •
- Non-slip metering head •
- Available for all machines ٠
- Optional dual tension controls
- Free-stand unit to fit all sewing heads ٠ and applications

#### DESCRIPTION

An electronically controlled metering system with stepping motor drive. This unit gives accurate repeatable size control. The unit is available with single or dual controls for intermittent metering.

#### OPERATION

The electronic control utilizes a synchronizer to activate the stepping motor driven metering head in unison with sewing speed. Tension settings are changed by the push of a button.

#### **OPTIONS**

Dual tension control for intermittent metering or multi-function metering settings.

- AP28M Miniature electronic metering device (Lower Mount) Close couple pneumatic scissor ATC1
- knife