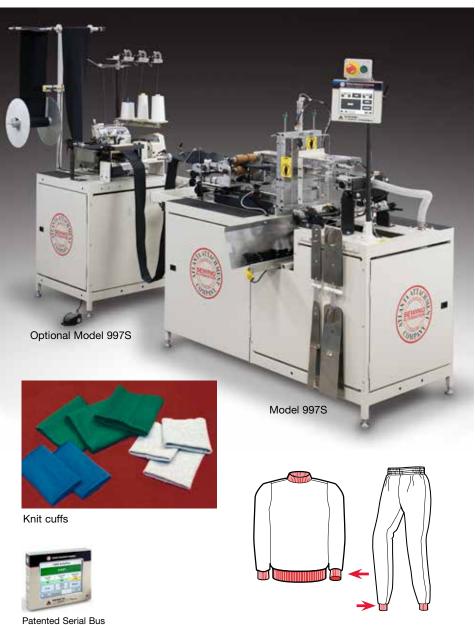

## **Automatic Cuff Machine**

A fully automatic rib knit cuff workstation, utilizing a programmable microprocessor with touch screen for operator input and style recall. The self-diagnostic software prompts the operator or technician to quickly identify a problem.

- 30 Rib knit cuffs cut, folded, and counted per minute
- Tubular or with seams
- Touch screen stores up to 25 styles
- Select the language of your choice
- Fully automatic operation after loading
- Microprocessor controls
- Self-diagnostic software

## **OPERATION**

The rib knit cuff material may be tubular or pre-seamed utilizing the optional sewing module. After loading, the operation is fully automatic. This workstation may be programmable to produce a predetermined style or quantity of cuffs.

## **OPTIONS**

997S - Automatic seamer module

| SPECIFICATIONS                      |              |
|-------------------------------------|--------------|
| Voltage (v/ph/hz)                   | 220v 1ph     |
| Current (amps)                      | 5            |
| Air pressure (psi)                  | 90           |
| Air consumption (cfm)               | 10           |
| Shipping weight (lbs)               | 1200         |
| Shipping dimensions (w/l/h, inch)   | 96 x 60 x 65 |
| PRODUCTION                          |              |
| Pieces per hour* / Piezas por hora* | 1800         |