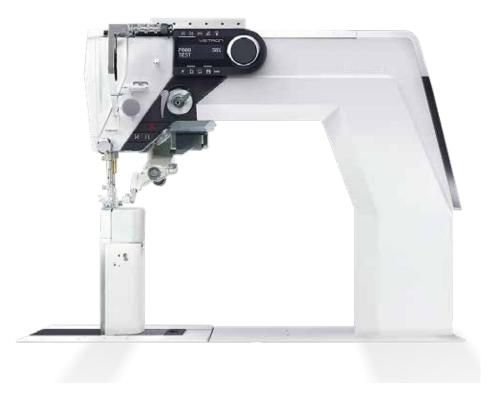

## **Single and Double Needle Postbed** Lockstitch **Compound Feed Machine**

- Use of state of the art electronic control making all machine settings programmable into memory and thus recallable. This allows the process parameters to be free from operators influence and identical every time the program is recalled
- All machine settings are programmable and storable: stitch length, sewing feet pressure, top feed stroke, needle thread tension, clearance under the sewing feet
- Program chain function to combine different production steps directly on one machine
- Permanent measurement of material thickness resulting automatic changes to sewing feet pressure, sewing speeds, stitch length and thread tension corrections
- Integrated, electric bobbin winder (continuous winding process even when machine is stopped).
- Direct Drive Motor 750W
- User Identification by USB Dongle
- Tilt Assistant for easy cleaning and maintenance
- Electronic Hand Wheel
- Programmable fast access function button at needle area
- No Compress Air unless Options add that require air

## **Technical Information**

| SPECIFICATIONS           | 1380V5300          | 1380V5320 | 1380V5340 |
|--------------------------|--------------------|-----------|-----------|
| Needles                  | Single             | Double    | Single    |
| Bobbin                   | 26mm               |           |           |
| Max Sewing Speed (RPM)   | 2500               |           |           |
| Post Position            | Right              | Double    | Left      |
| Max Stitch Length (mm)   | 12                 |           |           |
| Presser Foot Height (mm) | 20                 |           |           |
| Presser Foot Stroke (mm) | 9                  |           |           |
| Needle System            | 134-35 size 90-180 |           |           |
| Thread                   | 10/3               |           |           |
| Clearance Under Arm (mm) | 350x310            |           |           |