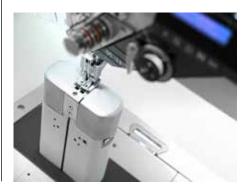

## **Single and Double Needle Postbed** Lockstitch **Compound Feed Machine**

- Use of state of the art electronic control making all machine settings programmable into memory and thus recallable. This allows the process parameters to be free from operators influence and identical every time the program is recalled
- All machine settings are programmable and storable: stitch length, sewing feet pressure, top feed stroke, needle thread tension, clearance under the sewing feet
- Program chain function to combine different production steps directly on one machine
- Permanent measurement of material thickness resulting automatic changes to sewing feet pressure, sewing speeds, stitch length and thread tension corrections
- Integrated, electric bobbin winder (continuous winding process even when machine is stopped).
- Direct Drive Motor 750W
- User Identification by USB Dongle
- Tilt Assistant for easy cleaning and maintenance
- Electronic Hand Wheel
- Programmable fast access function button at needle area
- No Compress Air unless Options add that require air