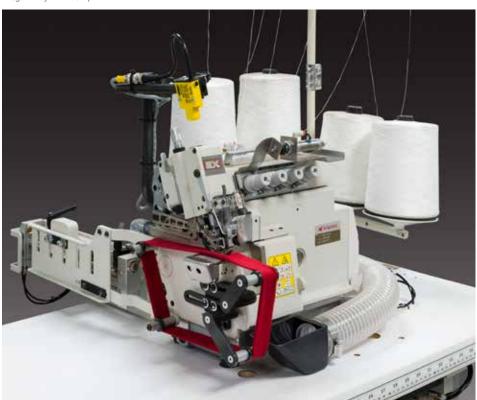

## Circular Collar Guiding Attachment

- Easy to adjust
- Unlimited neck sizes
- Consistent edge guide
- Low cost
- Available for all cylinder arm machines

## **OPERATION**

The operator loads the collar onto the rollers which are adjustable for size. After the collar is loaded the shirt is positioned over the collar and sewing cycle begins. The operator may stop to add a label. This device ensures that the collar stretch is evenly distributed around the neck of the shirt. Quality and production is greatly increased.

## **OPTIONS**

Label holder Stationary or pneumatic models Label pick-up pneumatic model

| SPECIFICATIONS        |          |
|-----------------------|----------|
| Voltage (v/ph/hz)     | 220v 1ph |
| Current (amps)        | 3        |
| Air pressure (psi)    | 90       |
| Air consumption (cfm) | 2        |