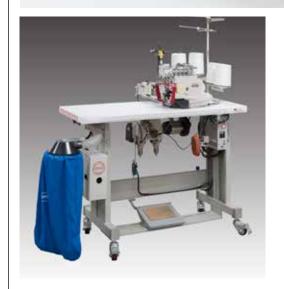

## Circular Collar Guiding Attachment

- Easy to adjust
- Unlimited neck sizes
- Consistent edge guide
- Low cost
- Available for all cylinder arm machines

## **OPERATION**

The operator loads the collar onto the rollers which are adjustable for size. After the collar is loaded the shirt is positioned over the collar and sewing cycle begins. The operator may stop to add a label. This device ensures that the collar stretch is evenly distributed around the neck of the shirt. Quality and production is greatly increased.

## **OPTIONS**

Label holder Stationary or pneumatic models Label pick-up pneumatic model

| SPECIFICATIONS        |          |
|-----------------------|----------|
| Voltage (v/ph/hz)     | 220v 1ph |
| Current (amps)        | 3        |
| Air pressure (psi)    | 90       |
| Air consumption (cfm) | 2        |