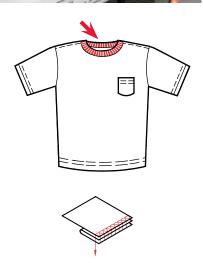

## **OPERATION**

The operator loads the collar onto the rollers which are adjustable for size. After the collar is loaded the shirt is positioned over the collar and sewing cycle begins. The operator may stop to add a label. This device ensures that the collar stretch is evenly distributed around the neck of the shirt. Quality and production is greatly increased.