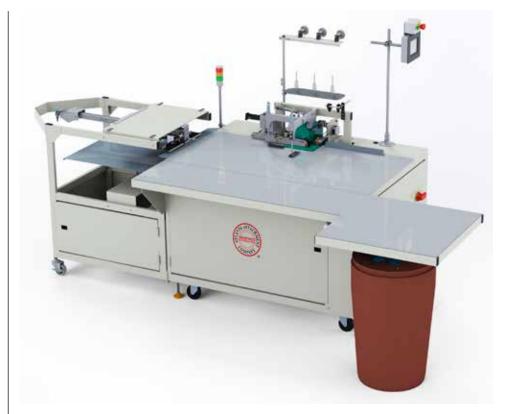

## Automatic Serge of Fabric Swatch or Sample

- High Speed 2 Thread Overedge Machine
- Edge guiding to control trim off
- Stepping Motor Driven Belt Conveyor
- Waste Removal and Collection System
- Operator Friendly AAC Serial Bus System
- Automatic Stacker

## **Technical Information**

| SPECIFICATIONS                    |                   |
|-----------------------------------|-------------------|
| Max sewing speed (rpm)            | 5000              |
| Factory preset speed (rpm)        | 4800              |
| Needle system                     | B27, size 110-140 |
| Weight of material                | Light to Medium   |
| Voltage (v/ph/hz)                 | 220 Single Phase  |
| Air pressure (psi)                | 80                |
| Air consumption (cfm)             | 21                |
| Shipping weight (lbs)             | 975               |
| Shipping dimensions (w/l/h, inch) | 52 x 115 x 58     |