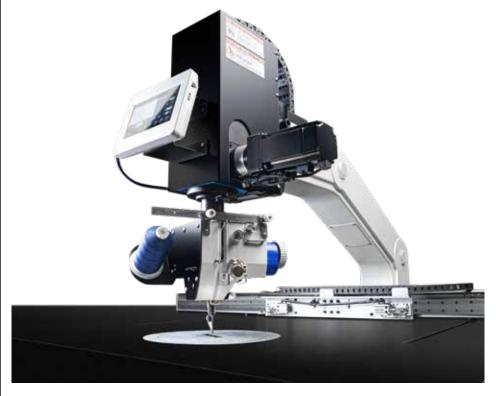

## Single Needle Lockstitch Programmable CNC Sewing Unit with 360 Degree Turning Head

- XXL Vertical Hook
- Programmable needle thread tension, thread clamp, vibrating presser foot, stitch length and rotating sew head angle
- Needle and bobbin thread monitor
- 55mm clearance under foot
- External Bobbin Winder
- On board touch screen for programming and customizing sew patterns
- Internal and USB pattern storage
- 20,000 max number of stitches per pattern
- DXF files easy to convert and upload to machine
- 230v Single Phase
- 6 bar of Compressed Air Needed

## **Technical Information**

| SPECIFICATIONS           | 1410V52146060      | 1410V521412060 | 1410V521412090 |
|--------------------------|--------------------|----------------|----------------|
| Sewing Area X x Y (mm)   | 600x600            | 1200x600       | 1200x900       |
| Max Sewing Speed (RPM)   | 2500               |                |                |
| Max Stitch Length (mm)   | 12.7               |                |                |
| Presser Foot Height (mm) | 55                 |                |                |
| Needle                   | 134-35 Size 80-180 |                |                |