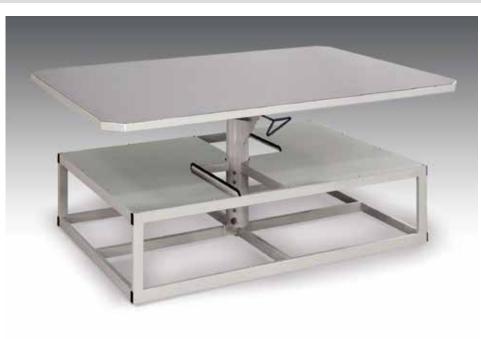

## **Tables** Rotating Build-Up and Work Tables

- Stainless steel top
- Quick release locking mechanism for stationary or rotary operation
- Adjustable height with safety pin
- Rugged steel base with leveling feet
- Low-cost, long lasting
- Convenient storage shelf for supplies
- Guaranteed to outlast every build-up table on the market today