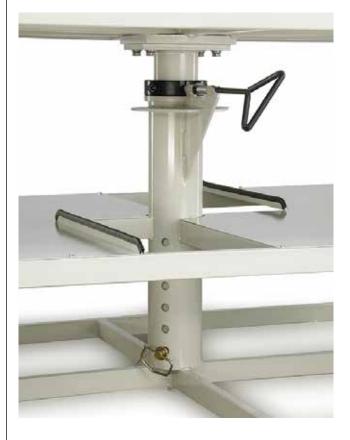

## **Tables** Rotating Build-Up and Work Tables

- Stainless steel top
- Quick release locking mechanism for stationary or rotary operation
- Adjustable height with safety pin
- Rugged steel base with leveling feet
- Low-cost, long lasting
- Convenient storage shelf for supplies
- Guaranteed to outlast every build-up table on the market today