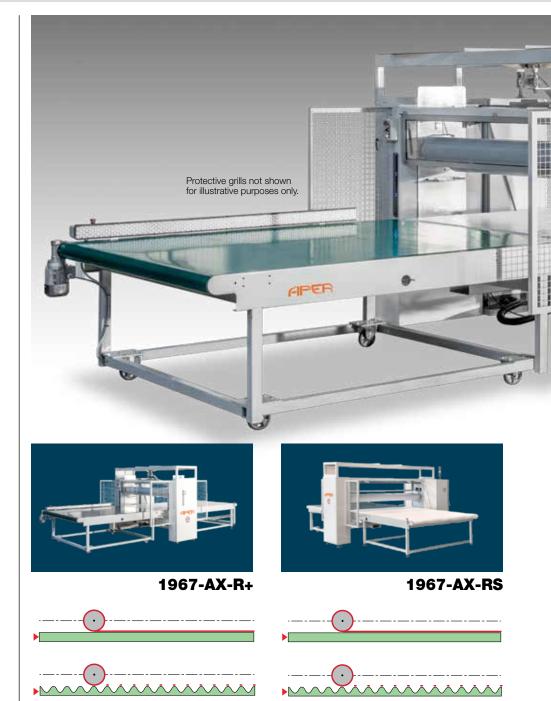

## Features & Benefits exclusive to model 1967-AX-R+

Automatically follows contour of the foam sheet very quickly

Quick and consistent spreading of glue
 over the surface of contoured sheets

# Common Features & Benefits to both the 1967-AX-R+ and the 1967-AX-RS

Automatic detection of the incoming foam sheet height allows the correct height adjustment of the spreading roller

- Single operator mode available
- No recipes required, no manual input required

#### Continuously adjustable roller gap

 Accurately adjustable coating weight per unit area

#### High processing speed

Increased throughput

## Robust product design and tight dimensional tolerances

- Consistent production process
- Higher quality of the finished product
- · Precise coating weight application
- Reduced glue consumption up to 50%
- Huge savings on glue