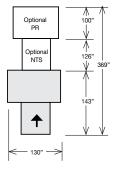

## **Technical Information**

| SPECIFICATIONS                                                                                            | 1967-AX-R+                                                | 1967-AX-RS     |
|-----------------------------------------------------------------------------------------------------------|-----------------------------------------------------------|----------------|
| Maximum roller height (in)                                                                                | 15.75                                                     |                |
| Plate Width (in) no alignment bar                                                                         | 82.5                                                      |                |
| Plate Thickness (in)                                                                                      | 0.2 - 15.75                                               |                |
| Voltage, (v/ph/hz)                                                                                        | 400-480V 3PH 50-60HZ                                      |                |
| Current (amps)                                                                                            | 20                                                        |                |
| Motor types                                                                                               | AC                                                        | Brushless + AC |
| Air pressure (psi)                                                                                        | 87                                                        |                |
| Air consumption (cfm)                                                                                     | 0.7                                                       |                |
| Weight (lbs) No options<br>Weight (lbs) With belts & glue tank structure                                  | 3530 * (estimate)<br>5730 * (estimate)                    |                |
| Dimensions (w/l/h,inch) No options<br>Dimensions (w/l/h,inch) With conveyors and glue container structure | 128 x 32 x 71 * (estimate)<br>128 x 237 x 86 * (estimate) |                |
| Production: Laminating - feet per min.                                                                    |                                                           |                |

### Options

- 1967-PR Pneumatic Press Rollers Table
- 1967-RF 1967-NT
- Conveyor belt 1967-NTS Conveyor belt with
- adjustable width
- 1967-STG Structure for 2 containers of glue
- 1967-AB 1967-EP •

•

- more than 3 modules ٠
  - 1967-GFS Auto glue feed system
    - **1967-AX-IR** Infrared Curing Oven

Alignment bar

Electrical panel

expandable with

• Transformer, depending on requirements