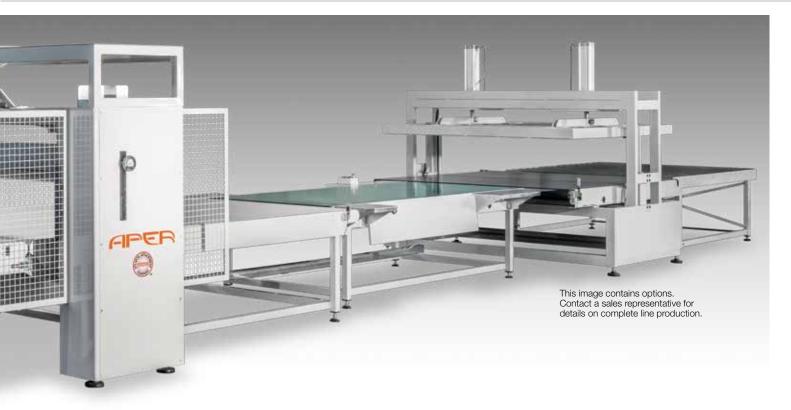

## **Special Purpose & Automation**

Images may include options.

# Atlanta Attachment Company

Images may include options.

### Options

- 1967-PR Pneumatic Press Rollers Table
- 1967-RF 1967-NT
- Conveyor belt 1967-NTS Conveyor belt with
- adjustable width
- 1967-STG Structure for 2 containers of glue
- 1967-AB 1967-EP •

•

- more than 3 modules ٠
  - 1967-GFS Auto glue feed system
    - **1967-AX-IR** Infrared Curing Oven