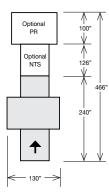

## **Technical Information**

| SPECIFICATIONS                                                                                            | 1967-AX-R+                                                | 1967-AX-RS     |
|-----------------------------------------------------------------------------------------------------------|-----------------------------------------------------------|----------------|
| Maximum roller height (in)                                                                                | 15.75                                                     |                |
| Plate Width (in) no alignment bar                                                                         | 82.5                                                      |                |
| Plate Thickness (in)                                                                                      | 0.2 - 15.75                                               |                |
| Voltage, (v/ph/hz)                                                                                        | 400-480V 3PH 50-60HZ                                      |                |
| Current (amps)                                                                                            | 20                                                        |                |
| Motor types                                                                                               | AC                                                        | Brushless + AC |
| Air pressure (psi)                                                                                        | 87                                                        |                |
| Air consumption (cfm)                                                                                     | 0.7                                                       |                |
| Weight (lbs) No options<br>Weight (lbs) With belts & glue tank structure                                  | 3530 * (estimate)<br>5730 * (estimate)                    |                |
| Dimensions (w/l/h,inch) No options<br>Dimensions (w/l/h,inch) With conveyors and glue container structure | 128 x 32 x 71 * (estimate)<br>128 x 237 x 86 * (estimate) |                |
| Production: Laminating - feet per min.                                                                    |                                                           |                |

### Options

- 1967-PR Pneumatic Press Rollers Table
- 1967-RF 1967-NT
- Conveyor belt 1967-NTS Conveyor belt with
- adjustable width
- 1967-STG Structure for 2 containers of glue
- 1967-AB 1967-EP •

•

- more than 3 modules ٠
  - 1967-GFS Auto glue feed system
    - **1967-AX-IR** Infrared Curing Oven

Alignment bar

Electrical panel

expandable with

• Transformer, depending on requirements