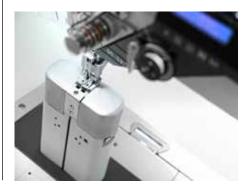

## Single and Double Needle Postbed Lockstitch Compound Feed Machine

- Use of state of the art electronic control making all machine settings programmable into memory and thus recallable.
- This allows the process parameters to be free from operators influence and identical every time the program is recalled
- All machine settings are programmable and storable: stitch length, sewing feet pressure, top feed stroke, needle thread tension, clearance under the sewing feet
- Program chain function to combine different production steps directly on one machine
- Permanent measurement of material thickness resulting automatic changes to sewing feet pressure, sewing speeds, stitch length and thread tension corrections
- Integrated, electric bobbin winder (continuous winding process even when machine is stopped).
- Direct Drive Motor 750W
- User Identification by USB Dongle
- Tilt Assistant for easy cleaning and maintenance
- Electronic Hand Wheel
- Programmable fast access function button at needle area
- No Compress Air unless Options add that require air