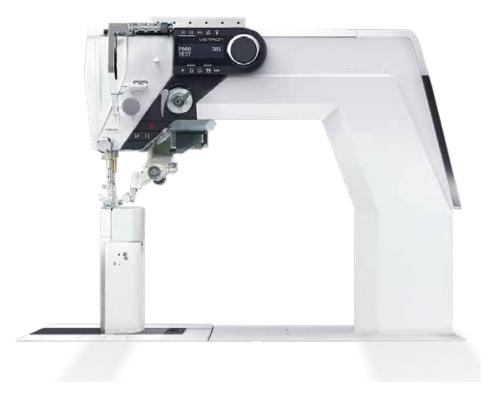

## Single and Double Needle Postbed Lockstitch Compound Feed Machine

- Use of state of the art electronic control making all machine settings programmable into memory and thus recallable.
- This allows the process parameters to be free from operators influence and identical every time the program is recalled
- All machine settings are programmable and storable: stitch length, sewing feet pressure, top feed stroke, needle thread tension, clearance under the sewing feet
- Program chain function to combine different production steps directly on one machine
- Permanent measurement of material thickness resulting automatic changes to sewing feet pressure, sewing speeds, stitch length and thread tension corrections
- Integrated, electric bobbin winder (continuous winding process even when machine is stopped).
- Direct Drive Motor 750W
- User Identification by USB Dongle
- Tilt Assistant for easy cleaning and maintenance
- Electronic Hand Wheel
- Programmable fast access function button at needle area
- No Compress Air unless Options add that require air

## **Technical Information**

| SPECIFICATIONS           | 1380V5300          | 1380V5320 | 1380V5340 |
|--------------------------|--------------------|-----------|-----------|
| Needles                  | Single             | Double    | Single    |
| Bobbin                   | 26mm               |           |           |
| Max Sewing Speed (RPM)   | 2500               |           |           |
| Post Position            | Right              | Double    | Left      |
| Max Stitch Length (mm)   | 12                 |           |           |
| Presser Foot Height (mm) | 20                 |           |           |
| Presser Foot Stroke (mm) | 9                  |           |           |
| Needle System            | 134-35 size 90-180 |           |           |
| Thread                   | 10/3               |           |           |
| Clearance Under Arm (mm) | 350x310            |           |           |