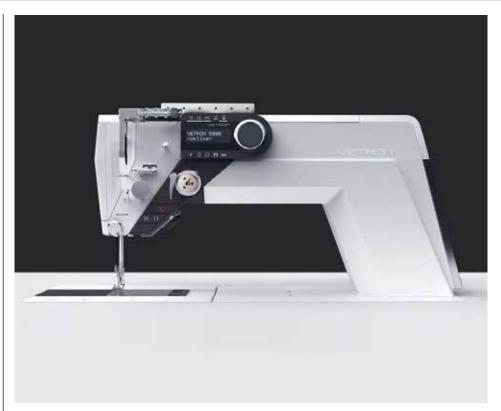

### **Single and Double Needle Flatbed** Lockstitch **Compound Feed Machine**

- Use of state of the art electronic control making all machine settings programmable into memory and thus recallable.
- This allows the process parameters to be free from operators influence and identical every time the program is recalled
- All machine settings are programmable and storable: stitch length, sewing feet pressure, top feed stroke, needle thread tension, clearance under the sewing feet
- Program chain function to combine different production steps directly on one machine
- Permanent measurement of material thickness resulting automatic changes to sewing feet pressure, sewing speeds, stitch length and thread tension corrections
- Integrated electric bobbin winder (continuous winding process even when machine is stopped).
- Direct Drive Motor 750W
- User Identification by USB Dongle
- Tilt Assistant for easy cleaning and maintenance
- **Electronic Hand Wheel**
- Programmable fast access function button at needle area
- No Compress Air unless Options add that require air

#### **Technical Information**

| SPECIFICATIONS           | 1380V5000          | 1380V5010 | 1380V5020 | 1380V5030 |
|--------------------------|--------------------|-----------|-----------|-----------|
| Needles                  | Single             | Single    | Double    | Double    |
| Bobbin (mm)              | 26                 | 32        | 26        | 32        |
| Max sewing speed (rpm)   | 4000               | 3400      | 4000      | 3400      |
| Max Stitch Length (mm)   | 12                 |           |           |           |
| Presser Foot Height (mm) | 20                 |           |           |           |
| Presser Foot Stroke (mm) | 9                  |           |           |           |
| Needle System            | 134-35 size 90-180 |           |           |           |
| Thread                   | 10/3               |           |           |           |
| Clearance Under Arm (mm) | 350x130            |           |           |           |