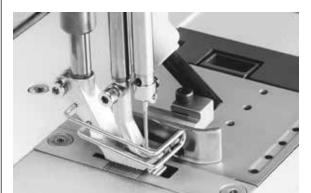

### **Single and Double Needle Flatbed** Lockstitch **Compound Feed Machine**

- Use of state of the art electronic control making all machine settings programmable into memory and thus recallable.
- This allows the process parameters to be free from operators influence and identical every time the program is recalled
- All machine settings are programmable and storable: stitch length, sewing feet pressure, top feed stroke, needle thread tension, clearance under the sewing feet
- Program chain function to combine different production steps directly on one machine
- Permanent measurement of material thickness resulting automatic changes to sewing feet pressure, sewing speeds, stitch length and thread tension corrections
- Integrated electric bobbin winder (continuous winding process even when machine is stopped).
- Direct Drive Motor 750W
- User Identification by USB Dongle
- Tilt Assistant for easy cleaning and maintenance
- **Electronic Hand Wheel**
- Programmable fast access function button at needle area
- No Compress Air unless Options add that require air

#### **Technical Information**

| SPECIFICATIONS           | 1380V5000          | 1380V5010 | 1380V5020 | 1380V5030 |
|--------------------------|--------------------|-----------|-----------|-----------|
| Needles                  | Single             | Single    | Double    | Double    |
| Bobbin (mm)              | 26                 | 32        | 26        | 32        |
| Max sewing speed (rpm)   | 4000               | 3400      | 4000      | 3400      |
| Max Stitch Length (mm)   | 12                 |           |           |           |
| Presser Foot Height (mm) | 20                 |           |           |           |
| Presser Foot Stroke (mm) | 9                  |           |           |           |
| Needle System            | 134-35 size 90-180 |           |           |           |
| Thread                   | 10/3               |           |           |           |
| Clearance Under Arm (mm) | 350x130            |           |           |           |