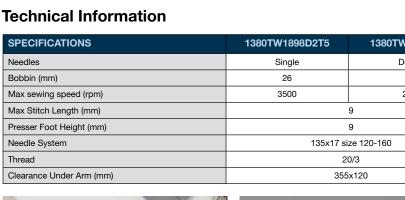

### **Technical Information**

| SPECIFICATIONS           | 1380TW1898D2T3      | 1380TW2898D2T3 |
|--------------------------|---------------------|----------------|
| Needles                  | Single              | Double         |
| Bobbin (mm)              | 28                  | 28             |
| Max sewing speed (rpm)   | 3500                | 2500           |
| Max Stitch Length (mm)   | 9                   |                |
| Presser Foot Height (mm) | 9                   |                |
| Needle System            | 135x17 size 120-160 |                |
| Thread                   | 20/3                |                |
| Clearance Under Arm (mm) | 300x120             |                |

# **1380TW** series

TYPICAL

TYPICAL

SPECIFICATIONS

Presser Foot Height (mm)

Clearance Under Arm (mm)

Needles

Bobbin (mm)

Needle System