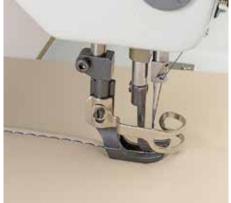

## Single and Double Needle Flatbed **Lockstitch Compound Feed Machine**

- Automatic Lubrication System
- Second Stitch Length
- Automatic Presser foot Lift with Button for fast access for machine function
- Automatic thread trimmer, presser foot lift, and backtack

## **Direct Drive Single** and Double Needle **Flatbed Lockstitch Compound Feed Machine**

- Clearance Under the Arm 355mm x 120mm
- Automatic Lubrication System
- Second Stitch Length
- Automatic Presser foot Lift with Button for fast access for machine function
- Automatic thread trimmer, presser foot lift, and backtack
- Electronic Hand wheel