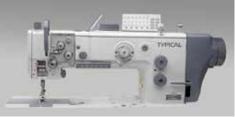

# **1380TW** series

TYPICAL

TYPICAL

SPECIFICATIONS

Presser Foot Height (mm)

Clearance Under Arm (mm)

Needles

Bobbin (mm)

## **Direct Drive Single** and Double Needle **Flatbed Lockstitch Compound Feed Machine**

- Clearance Under the Arm 355mm x 120mm
- Automatic Lubrication System
- Second Stitch Length
- Automatic Presser foot Lift with Button for fast access for machine function
- Automatic thread trimmer, presser foot lift, and backtack
- Electronic Hand wheel