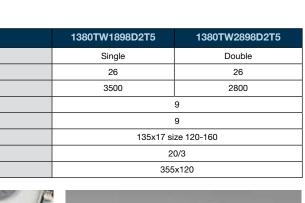

### **Technical Information**

| SPECIFICATIONS           | 1380TW1898D2T3      | 1380TW2898D2T3 |
|--------------------------|---------------------|----------------|
| Needles                  | Single              | Double         |
| Bobbin (mm)              | 28                  | 28             |
| Max sewing speed (rpm)   | 3500                | 2500           |
| Max Stitch Length (mm)   | 9                   |                |
| Presser Foot Height (mm) | 9                   |                |
| Needle System            | 135x17 size 120-160 |                |
| Thread                   | 20/3                |                |
| Clearance Under Arm (mm) | 300x120             |                |