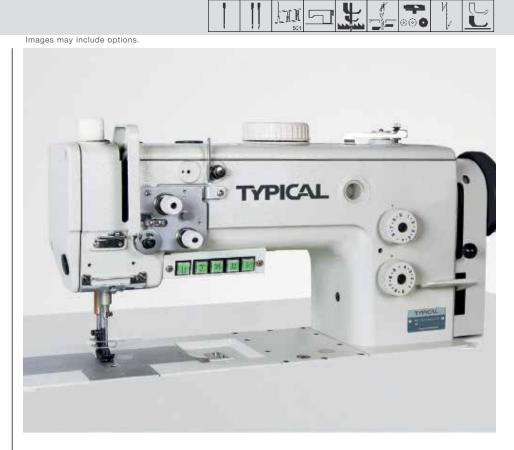

## **Direct Drive Single** and Double Needle **Flatbed Lockstitch Compound Feed Machine**

- Clearance Under the Arm 355mm x 120mm
- Automatic Lubrication System
- Second Stitch Length
- Automatic Presser foot Lift with Button for fast access for machine function
- Automatic thread trimmer, presser foot lift, and backtack
- Electronic Hand wheel