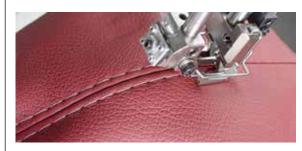

# 1380TW5 series

Direct Drive Single and Double Needle Flatbed Lockstitch Compound Feed Machine

- Clearance Under the Arm 355mm x
  300mm
- Automatic Lubrication System
- Second Stitch Length
- Automatic Presser foot Lift with Button for fast access for machine function
- Automatic thread trimmer, presser foot lift, and backtack
- Electronic Hand wheel