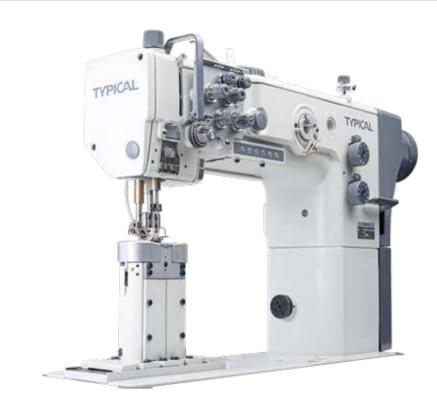

# 1380TW5 series

Direct Drive Single and Double Needle Flatbed Lockstitch Compound Feed Machine

- Clearance Under the Arm 355mm x
  300mm
- Automatic Lubrication System
- Second Stitch Length
- Automatic Presser foot Lift with Button for fast access for machine function
- Automatic thread trimmer, presser foot lift, and backtack
- Electronic Hand wheel

### **Technical Information**

Images may include options.

| SPECIFICATIONS           | 1380TW5898-D2T5     | 1380TW5898-2D2T5 |
|--------------------------|---------------------|------------------|
| Needles                  | Single              | Double           |
| Bobbin (mm)              | 26                  | 26               |
| Max Sewing Speed (RPM)   | 2500                | 2500             |
| Max Stitch Length (mm)   | 9                   |                  |
| Presser Foot Height (mm) | 9                   |                  |
| Needle System            | 135x17 size 120-160 |                  |
| Thread                   | 20/3                |                  |
| Clearance Under Arm (mm) | 355x300             |                  |