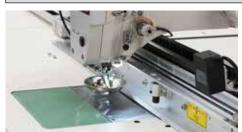

## Large Field Programmable Pattern Tacker

- Extra Large Sewing Field 78" x 40"
- Tooling recognition (bar code) with automatic pattern selection
- Touch Screen Operation
- Can be programmed directly by way of the touchscreen on board the machine, but also through PC software which allows for greater detail control with expanded features and import options
- Maximum storage of 200 different patterns
- Gear belt transmission of the sewing carriage for smooth, controlled, operation.
- Quiet operation and simple maintenance.
- Precision drive with AC Servo control for positioning accuracy
- Heavy Duty Thread trimming system with Large Capacity bobbin