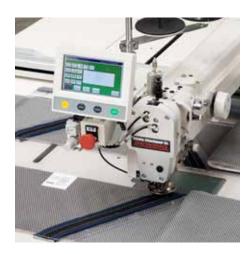

## Large Field Programmable Pattern Tacker

- Extra Large Sewing Field 78" x 40"
- Tooling recognition (bar code) with automatic pattern selection
- Touch Screen Operation
- Can be programmed directly by way of the touchscreen on board the machine, but also through PC software which allows for greater detail control with expanded features and import options
- Maximum storage of 200 different patterns
- Gear belt transmission of the sewing carriage for smooth, controlled, operation.
- Quiet operation and simple maintenance.
- Precision drive with AC Servo control for positioning accuracy
- Heavy Duty Thread trimming system with Large Capacity bobbin