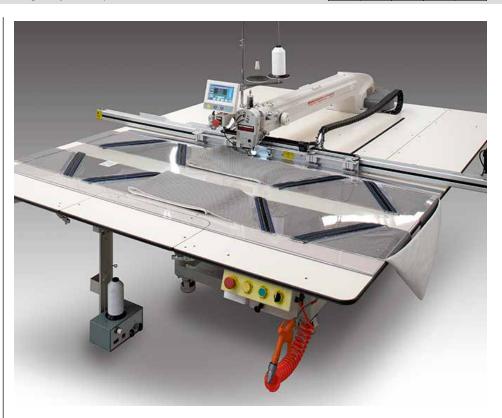

## Large Field Programmable Pattern Tacker

- Extra Large Sewing Field 78" x 40"
- Tooling recognition (bar code) with automatic pattern selection
- Touch Screen Operation
- Can be programmed directly by way of the touchscreen on board the machine, but also through PC software which allows for greater detail control with expanded features and import options
- Maximum storage of 200 different patterns
- Gear belt transmission of the sewing carriage for smooth, controlled, operation.
- Quiet operation and simple maintenance.
- Precision drive with AC Servo control for positioning accuracy
- Heavy Duty Thread trimming system with Large Capacity bobbin

## **Technical Information**

| SPECIFICATIONS                    |                |
|-----------------------------------|----------------|
| Max sewing speed (rpm)            | 2,500          |
| Factory preset speed (rpm)        | 1,800          |
| Needle system                     | SN135X1722     |
| Needle size                       | 22-130         |
| Sewing field (cm)                 | 200 x 100      |
| Weight of material                | LIGHT / MEDIUM |
| Voltage (v/ph/hz)                 | 220 1P 60HZ    |
| Power (watts)                     | 1,400          |
| Motor type                        | Servo          |
| Air pressure (psi)                | 80             |
| Air consumption (cfm)             | 1              |
| Shipping weight (lbs)             | 1650           |
| Shipping dimensions (w/l/h, inch) | 55 x 102 x 55  |