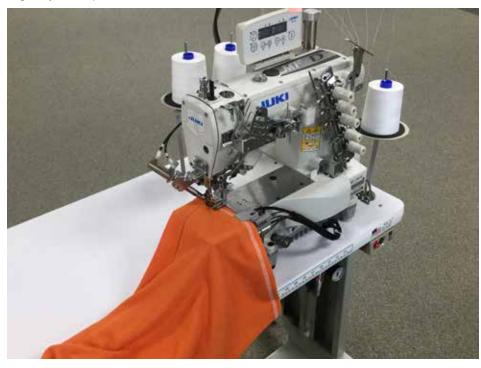

### **Air Guided Hemmer**

# Shirts may be tubular or with side seams

- Adjustable from 1/2" (12.7mm.) to 1 "(25.4 min.)
- Requires a electronic motor controller with proper signaling capabilities.
- This unit only adds one inch (25.4 mm.) to the front of any Cylinder bed cover stitch type machine.
- Available for most cylinder arm cover stitch machines.

#### DESCRIPTION

It is the smallest way to hem bottoms or closed sleeves with or without seams. The remote mounting of the control makes this possible. It is setup with automatic sensing of starting stitches with photoelectric

w/Bottom Cover

Plain Hem

Adult sizes

| SPECIFICATIONS        |          |
|-----------------------|----------|
| Voltage (v/ph/hz))    | 220v 1ph |
| Current (amps)        | 5        |
| Air pressure (psi)    | 90       |
| Air consumption (cfm) | 5        |
| PRODUCTION            |          |
| Pieces per hour       | 200-250  |