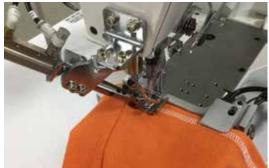

### **Air Guided Hemmer**

#### DESCRIPTION

It is the smallest way to hem bottoms or closed sleeves with or without seams. The remote mounting of the control makes this possible. It is setup with automatic sensing of starting stitches with photoelectric