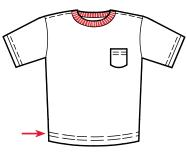

# Shirts may be tubular or with side seams

- Adjustable from 1/2" (12.7mm.) to 1 "(25.4 min.)
- Requires a electronic motor controller with proper signaling capabilities.
- This unit only adds one inch (25.4 mm.) to the front of any Cylinder bed cover stitch type machine.
- Available for most cylinder arm cover stitch machines.

w/Bottom Cover

Plain Hem

Adult sizes

| SPECIFICATIONS        |          |
|-----------------------|----------|
| Voltage (v/ph/hz))    | 220v 1ph |
| Current (amps)        | 5        |
| Air pressure (psi)    | 90       |
| Air consumption (cfm) | 5        |
| PRODUCTION            |          |
| Pieces per hour       | 200-250  |