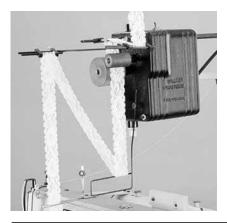

## Walker Tape Feeder

## The Walker Tape Feeder is a dispensing device for all types of zipper chain, lace, elastic or other trims.

The tape feeder unit keeps slack in trim and delivers it to the sewing machine in a relaxed condition. This eliminates inconsistent measurements for garments with elastic and increases production because there is no wasted trim or time. Can be mounted above or below the tabletop.

• All industrial sewing machines

WW2210 - 110v

Aluminum, steel, rubber, or zippergrooved rollers

| SPECIFICATIONS    |                 |
|-------------------|-----------------|
| Voltage (v/ph/hz) | 110 or 220v 1ph |
| Current (amps)    | 2               |