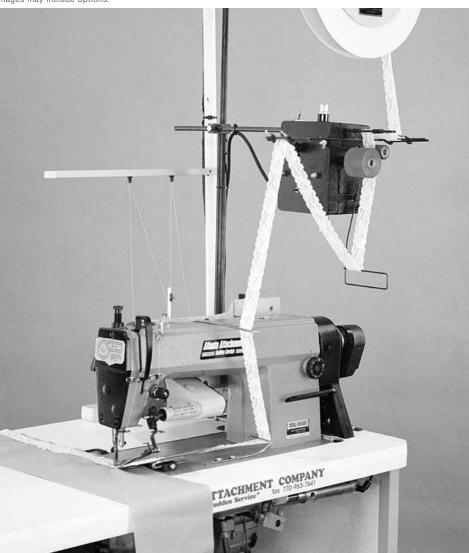

## Walker Tape Feeder

## The Walker Tape Feeder is a dispensing device for all types of zipper chain, lace, elastic or other trims.

The tape feeder unit keeps slack in trim and delivers it to the sewing machine in a relaxed condition. This eliminates inconsistent measurements for garments with elastic and increases production because there is no wasted trim or time. Can be mounted above or below the tabletop.

• All industrial sewing machines

WW2210 - 110v

Aluminum, steel, rubber, or zippergrooved rollers

| SPECIFICATIONS    |                 |
|-------------------|-----------------|
| Voltage (v/ph/hz) | 110 or 220v 1ph |
| Current (amps)    | 2               |