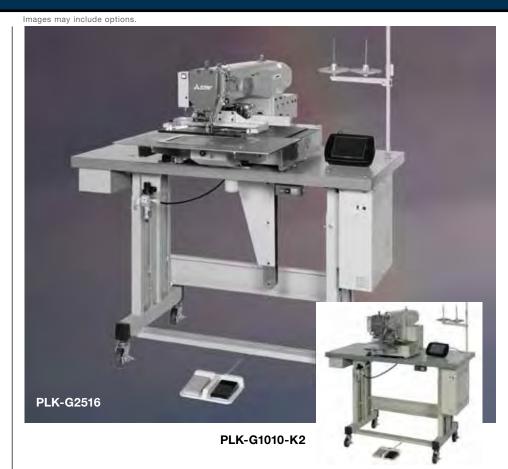

### PLK-G1010-K2 PLK-G2516

# Programmable Sewing Machine

This machine uses USB memory for pattern storage as well as an internal memory. It is equipped with an on-board touch screen for making sewing patterns and customizing parameters. Programmable presser foot height control by stepping motor according to the material thickness. All sewing parts and electronic components are available.

#### **Technical Information**

Extended head

Horizontal hook, transversal, large

CNC contour control

| SPECIFICATIONS          | PLK-G1010-K2                       | PLK-G2516                      |
|-------------------------|------------------------------------|--------------------------------|
| Sewing Area (mm)        | (X) 100 x (Y) 100                  | (X) 250 x (Y) 160              |
| Stitch Type             | Single Needle Lockstitch           |                                |
| Speed                   | 2,800 rpm (depending on operation) |                                |
| Feeding System          | Intermittent or continuous         |                                |
| Stitch Length (mm)      | 0.1 ~ 20.0                         |                                |
| Pattern Storage         | Internal memory or external USB    |                                |
| Max. Number of Stitches | 20,000 stiches / pattern           |                                |
| Max. Number of Patterns | 512 patterns (internal memory)     | 900 patterns (internal memory) |
| Scale-up / Scale Down   | 10 ~ 200% for X and Y axis         |                                |
| Hook                    | Large shuttle hook                 |                                |
| Needle                  | DPx17#18                           |                                |
| Work Holder Lift (mm)   | Max. 25                            | Max. 30                        |
| Presser Foot Lift (mm)  | Max. 18                            | Max. 15                        |
| Pattern Input           | Touch screen (PLK-G-PAL)           |                                |
| Main Driving Motor      | 750 W direct drive                 |                                |
| Power                   | 220-240 V, 1 or 3 phases           |                                |