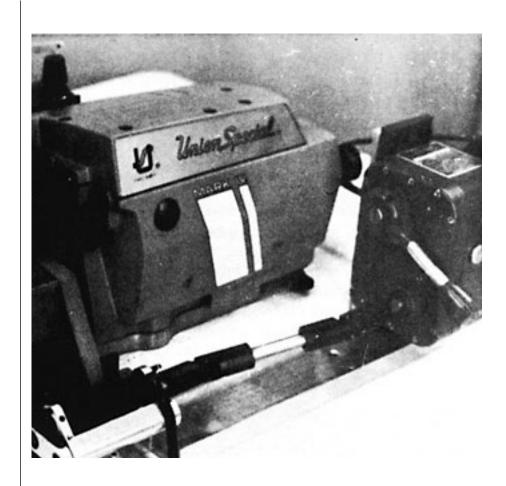

## Elastic Metering Device (Lower)

- Available for all machines: overlock,cover stitch, multi-needle, etc.
- Quickly installed or moved to othermachines
- Zero-max drive eliminates the overthrowand inconsistant measurements found in clutch-type metering devices
- Maximum speed of the machinemay be utilized
- Consistent measurements
- Greater production
- Quality garments
- Low cost
- Up to 2 1/2" elastic may be used
- Gear belt drive, no slip