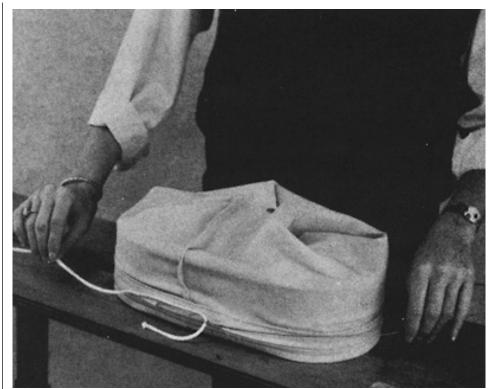

## **OPERATION**

The operator loads the garment over the form, depresses the air foot pedal to expand the waist, threads the polished wire guide through the waistband, inserts the string on the hook end and pulls the wire guide from the garment which draws the string with it through the waistband.