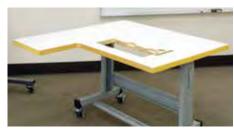

## **Sewing Machine Tables**

- All shapes and sizes available from 20" x 48" rectangular, to 48" x 60" L-shape
- Custom tables available by special order
- Custom engineered air floatation tables

Smooth