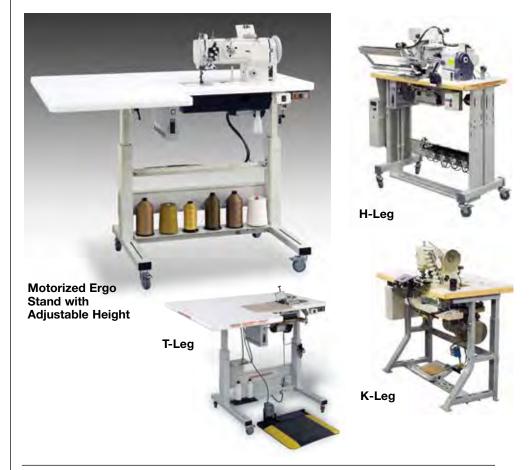

## **Sewing Machine Stands**

- Sit-down operation •
- . Stand-up operation (reinforced)
- Ergo stands with manual or electric height adjustment
- All stands available with or without . casters
- Tiltable with hand crank