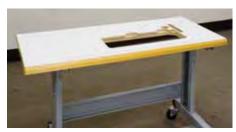

## **Sewing Machine Tables**

- All shapes and sizes available from 20" x 48" rectangular, to 48" x 60" L-shape
- Custom tables available by special order
- Custom engineered air floatation tables

Smooth